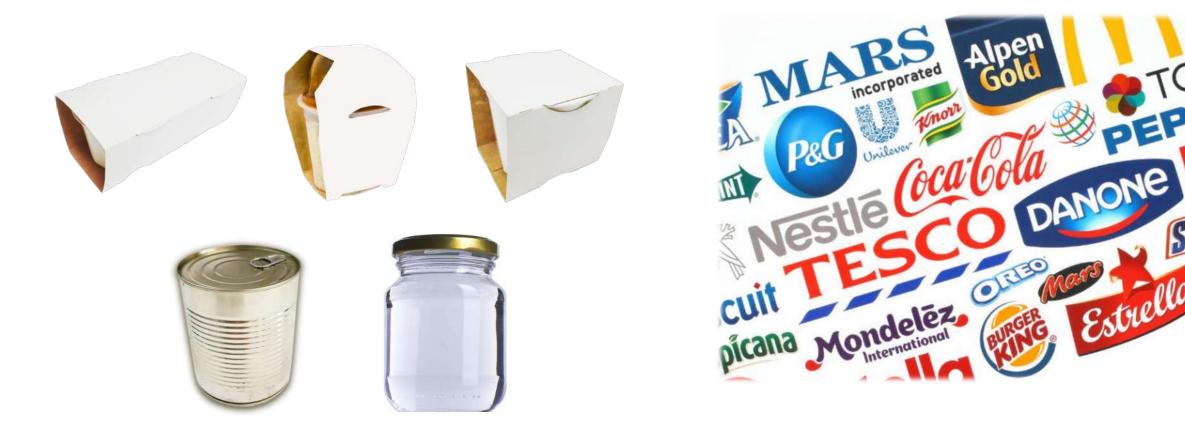

## FORMATS

The formats that we produce in our facilities are the following:

| GOLDEN<br>Quality FOODS <sup>o</sup> | Can                | Cups              | Jar                |
|--------------------------------------|--------------------|-------------------|--------------------|
| Ready<br>Meals                       | Check availability | From 125 to 290 g | Check availability |
| Fruits                               | From 120 g to 5 kg | From 113 to 480 g | Check availability |
| Sauces                               | From 400 g to 1 kg | From 80 to 290 g  | From 290 to 550 g  |