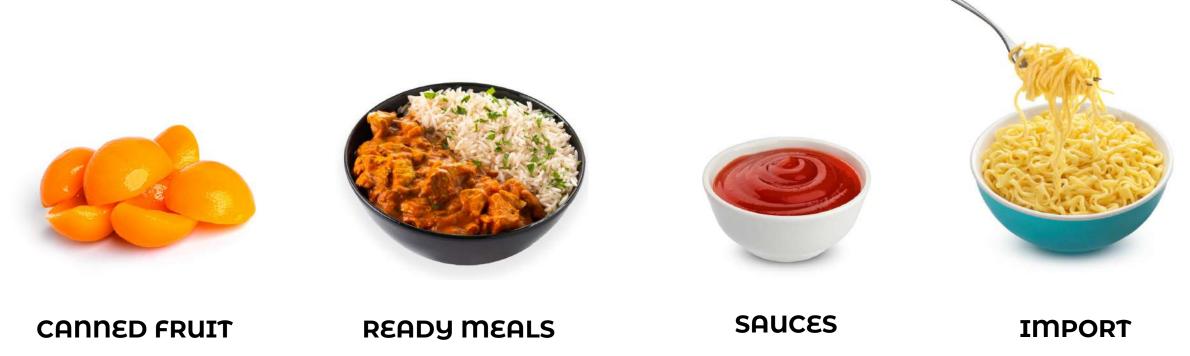

## FORMATS

The formats that we produce in our facilities are the following:

| GOLDEN<br>Quality FOODS <sup>o</sup> | Can                | Cups              | Jar                |
|--------------------------------------|--------------------|-------------------|--------------------|
| Ready<br>Meals                       | Check availability | From 125 to 290 g | Check availability |
| Fruits                               | From 120 g to 5 kg | From 113 to 480 g | Check availability |
| Sauces                               | From 400 g to 1 kg | From 80 to 290 g  | From 290 to 550 g  |

## ÚLTIMOS LANZAMIENTOS

READY MEALS -CUPS- READY MEALS -TO GO-

BABY CORN - IMPORT-